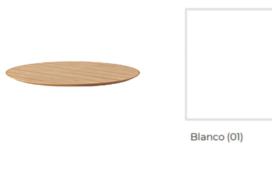

## **Cavaletti Spin Beveled Table Tops**

co (01)

Negro (05)

Cáscara de Huevo (04)

Elmo Suízo (24)

Hanover Roble (27)

Munich Roble (28)

- Heavy duty laminate and low maintenance tabletops.
- Real Wood beveled edge with on top laminate finish available in various colors.
- Thermally fused laminate.
- Commercial contract hospitality and home use.
- In addition to being affordable, another advantage to laminate table tops is they are stain and scratch resistant.
- Hot plates can be placed on them without burning the surface.
- All of our laminate table tops are made to meet the most stringent commercial standards and look good after many years of heavy use.
- For indoor use only.
- Thickness: 1".

Colors: All real wood top with laminate finish in black, grey, eggshell, white, swiss elmo, carvalho hanover, carvalho munique.