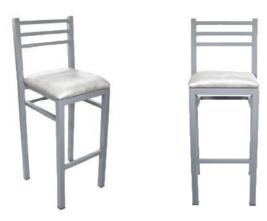

## PMC403: Slat Back Metal Bar Stool

The PMC403 slat back metal restaurant Bar Stool will be an attractive addition to your café, coffee house or dining room.

This metal chair has a slat back design, black vinyl upholstered seat and an 18 gauge steel frame with a silver powder coated finish. The welded joint assembly and curved support bar gives the chair great strength and stability. Plastic floor glides protect your floors by sliding smoothly when you need to move the chair.

The slat back metal restaurant bar stool is a durable commercial grade restaurant chair that would also be great for use in your home. Available in black or grey frame with same vinyl upholstered seat color.

Designed for commercial use, but suitable for home use. 500lb weight capacity with heavy steel frame. Includes floor protector plastic glides

- 1 Year manufacturer's warranty for commercial or residential
- Heavy duty 14 gauge all welded steel frame
- Commercial Grade upholstery vinyl
- Features plastic style glides
- Fully assembled

Dimensions:

Bar Stool: 17" (W) x 19" (D) x 44" (H)