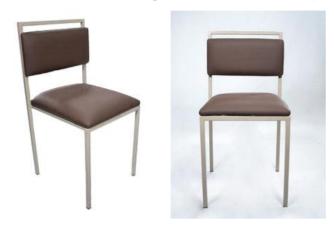

## PMC101: Dining Chair - Contemporary Elegance at Its Finest

Contemporary elegance at its finest. The PM101 Dining Chair by PM Furniture is the perfect blend of metal and "Pranna" fabric for a contemporary sleek design.

Available in a variety of upholstery options, choose the one that fits your space best.

Color combinations available for structure and cushions as follow: gold and black, black and silve

Color combinations available for structure and cushions as follow: gold and black, black and silver and almond and brown.

- Heavy duty 14 gauge all welded steel frame
- Commercial Grade upholstery vinyl
- Features plastic style glides
- Fully assembled

Dimensions:

Size 31.5" H x 15.5" W x 19.5" D