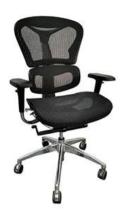

## PM6888BK: Black Frame with Aluminum Base Chair

PM6888BK Black frame with polished aluminum base fully adjustable

## Description

- Contemporary ergonomic mesh back, designed to provide exceptional back support and to prevent body heat and moisture build up.
- Lumbar support is adjustable.
- Available with seat and back black Air Mesh.
- Chrome accented, multi directional, adjustable arm rests (up/down/in/out)
- 2 to 1 synchro-tilt mechanism with adjustable tilt tension control.
- 27" Chrome base.
- Pneumatic gas lift seat height adjustment.
- Hooded double wheel casters

Arm Height: 25.5"-32"H Seat Size: 18"W X 20"D Seat Height: 18"-21"H

Overall size: 27"W X 27"D X 39"-44"H.