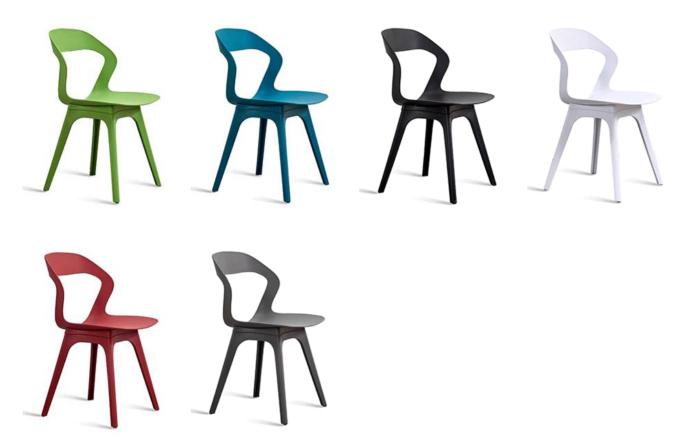

## PM14526: Chair with Embrace Classic Mid-Century Modern Style



The PM14526 modern chair embrace classic mid-century modern style with the timeless plastic (PP) chair.

Crafted with a two-piece molded plastic chair seat, arms, back, and legs this side chair is perhaps the most comfortable, practical, and durable seat you will ever sit upon. Made with recyclable polypropylene (PP) plastic in a matte, subtly textured finish. Features, modern design; Non-scratch leg caps will protect your floor from scratches and keep the chair evenly leveled.

These chairs feature a basic modern minimalist design that looks especially great, modern, and contemporary, their simple clean design lets it fit in with any area decor theme. You will want them in every room in your office, dining room, living room, study, or home.

PM14526 comes in Grey, Teal, White, Black, Br