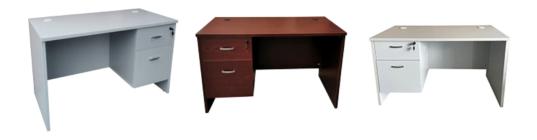

## PL2448: Modular laminate 24" x 48" Desk

PM series modular laminate 24" x 48" desk provides a nice selection, capability, and value. Impact-resistant 3mm PVC edges feature wood grain design and tri-groove design detail. From executive and management offices to task environments and high-density areas, PL2448 desks excel for today's businesses. Complies with ANSI/BIFMA standards. Available in gray and mahogany wood grain laminates. Drawer pedestals factory assembled (assembly required for desk shell).

## Specifications:

- 1 box and 1 file drawers
- Drawers are fitted with metal ball bearing slides
- File drawers are provided with a filing system accommodating both letter and legal filing
- Drawer pedestal can be placed on right or left side